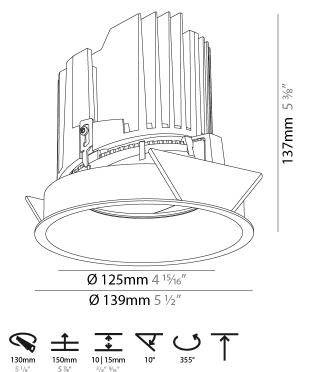

### GENERAL

| Series: Bioniq                                                                                                                                                                              |
|---------------------------------------------------------------------------------------------------------------------------------------------------------------------------------------------|
| Subseries: Bioniq Round Semi Adjustable                                                                                                                                                     |
| Brand: Prolicht                                                                                                                                                                             |
| Division: Architectural                                                                                                                                                                     |
| Mounting Type: Recessed                                                                                                                                                                     |
| Mounting Location: Ceiling                                                                                                                                                                  |
| Subcategory: Downlight                                                                                                                                                                      |
| PHYSICAL                                                                                                                                                                                    |
| Shape: Round                                                                                                                                                                                |
| Diameter (mm): 139                                                                                                                                                                          |
| Diameter (in): 5 <sup>1</sup> / <sub>2</sub>                                                                                                                                                |
| Height (mm): 137                                                                                                                                                                            |
| Height (in): $5\frac{3}{8}$                                                                                                                                                                 |
| Ceiling Thickness (mm): 10 / 12.5 / 15                                                                                                                                                      |
| Ceiling Thickness (in): 3/8 or 1/2 or 9/16                                                                                                                                                  |
| Min. Recessing Depth (mm): 150                                                                                                                                                              |
| Min. Recessing Depth (in): $5\frac{7}{8}$                                                                                                                                                   |
| Light Distribution: Adjustable / Downlight                                                                                                                                                  |
| Weight (kg): 0.856                                                                                                                                                                          |
| Weight (lbs): 1.89                                                                                                                                                                          |
| Fixture Finish: SSR / BKV / CWI / CRY / HAB / UFT / ITA / RUA / FTG / MYG /<br>LOD / PUS / FRO / FUP / KIA / POP / BLS / SPG / MEY / GOH / GUM / CHC /<br>COM / ABZ / JAG / OBR / MOS / ROR |
| Fixture Material: Aluminum Die Cast                                                                                                                                                         |
| Cut-out Measurements: 130mm / 5 1/8"                                                                                                                                                        |
| ELECTRICAL                                                                                                                                                                                  |
| Lamp Type: LED (Zhaga Standard)                                                                                                                                                             |
| Input Wattage (W): 28.6                                                                                                                                                                     |
| Total Output Wattage (W): 26                                                                                                                                                                |
| Dimming: Tri-Mode (Non-Dimming and Phase Dimming (120Vac only)<br>and 0-10V Dimming)                                                                                                        |

#### OPTICAL

Reflector°: 20 / 40 / 60

Adjustability: Rotational 355°; Tilt 10°