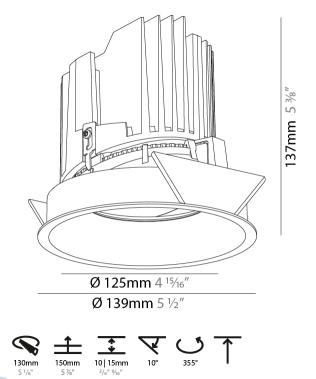

### GENERAL

| Series: Bioniq                                                                                                                                                                              |
|---------------------------------------------------------------------------------------------------------------------------------------------------------------------------------------------|
| Subseries: Bioniq Round Semi Adjustable                                                                                                                                                     |
| Brand: Prolicht                                                                                                                                                                             |
| Division: Architectural                                                                                                                                                                     |
| Mounting Type: Recessed                                                                                                                                                                     |
| Mounting Location: Ceiling                                                                                                                                                                  |
| Subcategory: Downlight                                                                                                                                                                      |
| PHYSICAL                                                                                                                                                                                    |
| Shape: Round                                                                                                                                                                                |
| Diameter (mm): 139                                                                                                                                                                          |
| Diameter (in): 5 <sup>1</sup> / <sub>2</sub>                                                                                                                                                |
| Height (mm): 137                                                                                                                                                                            |
| Height (in): $5\frac{3}{8}$                                                                                                                                                                 |
| Ceiling Thickness (mm): 10 / 12.5 / 15                                                                                                                                                      |
| Ceiling Thickness (in): 3/8 or 1/2 or 9/16                                                                                                                                                  |
| Min. Recessing Depth (mm): 150                                                                                                                                                              |
| Min. Recessing Depth (in): $5\frac{7}{8}$                                                                                                                                                   |
| Light Distribution: Adjustable / Downlight                                                                                                                                                  |
| Weight (kg): 0.856                                                                                                                                                                          |
| Weight (lbs): 1.89                                                                                                                                                                          |
| Fixture Finish: SSR / BKV / CWI / CRY / HAB / UFT / ITA / RUA / FTG / MYG /<br>LOD / PUS / FRO / FUP / KIA / POP / BLS / SPG / MEY / GOH / GUM / CHC /<br>COM / ABZ / JAG / OBR / MOS / ROR |
| Fixture Material: Aluminum Die Cast                                                                                                                                                         |
| Cut-out Measurements: 130mm / 5 1/8"                                                                                                                                                        |
| ELECTRICAL                                                                                                                                                                                  |
| Lamp Type: LED (Zhaga Standard)                                                                                                                                                             |
| Input Wattage (W): 28.6                                                                                                                                                                     |
| Total Output Wattage (W): 26                                                                                                                                                                |
| Dimming: Tri-Mode (Non-Dimming and Phase Dimming (120Vac only)<br>and 0-10V Dimming)                                                                                                        |

#### OPTICAL

Reflector°: 20 / 40 / 60

Adjustability: Rotational 355°; Tilt 10°