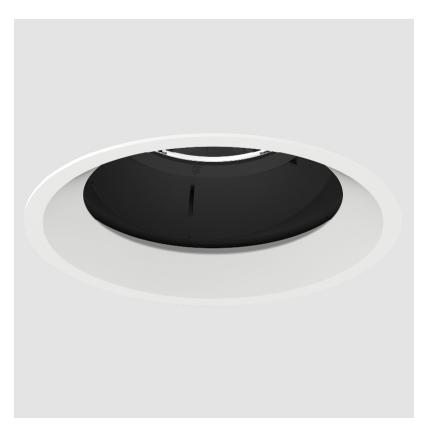

# **BIONIQ ROUND SEMI ADJUSTABLE RECESSED**

### GENERAL

| Subseries: Bioniq Round Semi Adjustable<br>Brand: Prolicht<br>Division: Architectural<br>Mounting Type: Recessed<br>Mounting Location: Ceiling<br>Subcategory: Downlight<br><b>PHYSICAL</b><br>Shape: Round<br>Diameter (mm): 139<br>Diameter (in): $5\frac{1}{2}$<br>Height (in): $5\frac{1}{2}$<br>Height (in): $5\frac{1}{2}$<br>Ceiling Thickness (mm): $10 / 12.5 / 15$<br>Ceiling Thickness (in): $3/8$ or $1/2$ or $9/16$<br>Min. Recessing Depth (mm): $150$<br>Min. Recessing Depth (in): $5\frac{7}{6}$<br>Light Distribution: Adjustable / Downlight<br>Weight (kg): $0.856$<br>Weight (lbs): $1.89$<br>Fixture Finish: SSR / BKV / CWI / CRY / HAB / UFT / ITA / RUA / FTG / MYG /<br>LOD / PUS / FRO / FUP / KIA / POP / BLS / SPG / MEY / GOH / GUM / CHC /<br>COM / ABZ / JAG / OBR / MOS / ROR<br>Fixture Material: Aluminum Die Cast<br>Cut-out Measurements: $130mm / 5 1/8"$                                                                                                                                                                                                                                                                                                                                                                                                                                                                                                                                                                                                                                                                                                                                                                                                                                                                                                                                                                                                                                                                                                                                                                                                                                                                                                                                                          | GENERAL                                                  |
|----------------------------------------------------------------------------------------------------------------------------------------------------------------------------------------------------------------------------------------------------------------------------------------------------------------------------------------------------------------------------------------------------------------------------------------------------------------------------------------------------------------------------------------------------------------------------------------------------------------------------------------------------------------------------------------------------------------------------------------------------------------------------------------------------------------------------------------------------------------------------------------------------------------------------------------------------------------------------------------------------------------------------------------------------------------------------------------------------------------------------------------------------------------------------------------------------------------------------------------------------------------------------------------------------------------------------------------------------------------------------------------------------------------------------------------------------------------------------------------------------------------------------------------------------------------------------------------------------------------------------------------------------------------------------------------------------------------------------------------------------------------------------------------------------------------------------------------------------------------------------------------------------------------------------------------------------------------------------------------------------------------------------------------------------------------------------------------------------------------------------------------------------------------------------------------------------------------------------------------------------------|----------------------------------------------------------|
| Brand: Prolicht   Division: Architectural   Mounting Type: Recessed   Mounting Location: Ceiling   Subcategory: Downlight <b>PHYSICAL</b> Shape: Round   Diameter (mm): 139   Diameter (in): $5 \frac{1}{2}$ Height (mm): 137   Height (in): $5 \frac{2}{6}$ Ceiling Thickness (mm): 10 / 12.5 / 15   Ceiling Thickness (mm): 10 / 12.5 / 15   Ceiling Thickness (mm): 10 / 12.5 / 15   Min. Recessing Depth (mm): 150   Min. Recessing Depth (mm): 150   Min. Recessing Depth (in): $5 \frac{7}{6}$ Light Distribution: Adjustable / Downlight   Weight (kg): 0.856   Weight (lbs): 1.89   Fixture Finish: SSR / BKV / CWI / CRY / HAB / UFT / ITA / RUA / FTG / MYG / LOD / PUS / FRO / FUP / KIA / POP / BLS / SPG / MEY / GOH / GUM / CHC / COM / ABZ / JAG / OBR / MOS / ROR   Fixture Material: Aluminum Die Cast   Cut-out Measurements: 130mm / 5 1/8" <b>ELECTRICAL</b>                                                                                                                                                                                                                                                                                                                                                                                                                                                                                                                                                                                                                                                                                                                                                                                                                                                                                                                                                                                                                                                                                                                                                                                                                                                                                                                                                                         | Series: Bioniq                                           |
| Division: Architectural<br>Mounting Type: Recessed<br>Mounting Location: Ceiling<br>Subcategory: Downlight<br><b>PHYSICAL</b><br>Shape: Round<br>Diameter (mm): 139<br>Diameter (in): $5\frac{1}{2}$<br>Height (mm): 137<br>Height (in): $5\frac{1}{8}$<br>Ceiling Thickness (mm): 10 / 12.5 / 15<br>Ceiling Thickness (mm): 10 / 12.5 / 15<br>Ceiling Thickness (in): 3/8 or 1/2 or 9/16<br>Min. Recessing Depth (mm): 150<br>Min. Recessing Depth (in): $5\frac{7}{8}$<br>Light Distribution: Adjustable / Downlight<br>Weight (kg): 0.856<br>Weight (lbs): 1.89<br>Fixture Finish: SSR / BKV / CWI / CRY / HAB / UFT / ITA / RUA / FTG / MYG /<br>LOD / PUS / FRO / FUP / KIA / POP / BLS / SPG / MEY / GOH / GUM / CHC /<br>COM / ABZ / JAG / OBR / MOS / ROR<br>Fixture Material: Aluminum Die Cast<br>Cut-out Measurements: 130mm / 5 1/8"<br><b>ELECTRICAL</b>                                                                                                                                                                                                                                                                                                                                                                                                                                                                                                                                                                                                                                                                                                                                                                                                                                                                                                                                                                                                                                                                                                                                                                                                                                                                                                                                                                                    | Subseries: Bioniq Round Semi Adjustable                  |
| Mounting Type: Recessed   Mounting Location: Ceiling   Subcategory: Downlight <b>PHYSICAL</b> Shape: Round   Diameter (mm): 139   Diameter (in): $5\frac{1}{2}$ Height (mm): 137   Height (in): $5\frac{1}{8}$ Ceiling Thickness (mm): $10 / 12.5 / 15$ Min. Recessing Depth (mm): $150$ Min. Recessing Depth (in): $5\frac{7}{8}$ Light Distribution: Adjustable / Downlight   Weight (kg): $0.856$ Weight (lbs): $1.89$ Fixture Finish: SSR / BKV / CWI / CRY / HAB / UFT / ITA / RUA / FTG / MYG / LOD / PUS / FRO / FUP / KIA / POP / BLS / SPG / MEY / GOH / GUM / CHC / COM / ABZ / JAG / OBR / MOS / ROR   Fixture                                                                                                                                                                                                                                                                                                                                                                                                                                                                                                                                                                                                                                                                                                                                                                                                                                                                                                                                                                                                                                                                                                                    | Brand: Prolicht                                          |
| Mounting Location: Ceiling   Subcategory: Downlight <b>PHYSICAL</b> Shape: Round   Diameter (mm): 139   Diameter (in): $5\frac{1}{2}$ Height (mm): 137   Height (in): $5\frac{2}{8}$ Ceiling Thickness (mm): 10 / 12.5 / 15   Ceiling Thickness (mm): 10 / 12.5 / 15   Ceiling Thickness (mm): 10 / 12.5 / 15   Ceiling Thickness (in): 3/8 or 1/2 or 9/16   Min. Recessing Depth (mm): 150   Min. Recessing Depth (in): $5\frac{7}{8}$ Light Distribution: Adjustable / Downlight   Weight (kg): 0.856   Weight (lbs): 1.89   Fixture Finish: SSR / BKV / CWI / CRY / HAB / UFT / ITA / RUA / FTG / MYG / LOD / PUS / FRO / FUP / KIA / POP / BLS / SPG / MEY / GOH / GUM / CHC / COM / ABZ / JAG / OBR / MOS / ROR   Fixture Material: Aluminum Die Cast   Cut-out Measurements: 130mm / 5 1/8" <b>ELECTRICAL</b>                                                                                                                                                                                                                                                                                                                                                                                                                                                                                                                                                                                                                                                                                                                                                                                                                                                                                                                                                                                                                                                                                                                                                                                                                                                                                                                                                                                                                                      | Division: Architectural                                  |
| Subcategory: Downlight<br><b>PHYSICAL</b><br>Shape: Round<br>Diameter (mm): 139<br>Diameter (in): 5 $\frac{1}{2}$<br>Height (mm): 137<br>Height (in): 5 $\frac{2}{3}$<br>Ceiling Thickness (mm): 10 / 12.5 / 15<br>Ceiling Thicknes (mm): 10 | Mounting Type: Recessed                                  |
| PHYSICAL   Shape: Round   Diameter (mm): 139   Diameter (in): $5\frac{1}{2}$ Height (mm): 137   Height (in): $5\frac{2}{8}$ Ceiling Thickness (mm): $10 / 12.5 / 15$ Min. Recessing Depth (mm): $150$ Min. Recessing Depth (in): $5\frac{7}{8}$ Light Distribution: Adjustable / Downlight   Weight (kg): $0.856$ Weight (lbs): $1.89$ Fixture Finish: SSR / BKV / CWI / CRY / HAB / UFT / ITA / RUA / FTG / MYG / LOD / PUS / FRO / FUP / KIA / POP / BLS / SPG / MEY / GOH / GUM / CHC / COM / ABZ / JAG / OBR / MOS / ROR   Fixture Material: Aluminum Die Cast   Cut-out Measurements: $130 \text{ mm } 5 1/8^{m}$ ELECTRICAL                                                                                                                                                                                                                                                                                                                                                                                                                                                                                                                                                                                                                                                                                                                                                                                                                                                                                                                                                                                                                                                                                                                                                     | Mounting Location: Ceiling                               |
| Shape: Round<br>Diameter (mm): 139<br>Diameter (in): 5 <sup>1</sup> / <sub>2</sub><br>Height (mm): 137<br>Height (in): 5 <sup>2</sup> / <sub>8</sub><br>Ceiling Thickness (mm): 10 / 12.5 / 15<br>Ceiling Thickness (mm): 10 / 12.5 / 15<br>Ceiling Thickness (in): 3/8 or 1/2 or 9/16<br>Min. Recessing Depth (mm): 150<br>Min. Recessing Depth (in): 5 <sup>7</sup> / <sub>8</sub><br>Light Distribution: Adjustable / Downlight<br>Weight (kg): 0.856<br>Weight (lbs): 1.89<br>Fixture Finish: SSR / BKV / CWI / CRY / HAB / UFT / ITA / RUA / FTG / MYG /<br>LOD / PUS / FRO / FUP / KIA / POP / BLS / SPG / MEY / GOH / GUM / CHC /<br>COM / ABZ / JAG / OBR / MOS / ROR<br>Fixture Material: Aluminum Die Cast<br>Cut-out Measurements: 130mm / 5 1/8"<br>ELECTRICAL                                                                                                                                                                                                                                                                                                                                                                                                                                                                                                                                                                                                                                                                                                                                                                                                                                                                                                                                                                                                                                                                                                                                                                                                                                                                                                                                                                                                                                                                               | Subcategory: Downlight                                   |
| Diameter (mm): 139<br>Diameter (in): 5 $\frac{1}{2}$<br>Height (mm): 137<br>Height (in): 5 $\frac{3}{8}$<br>Ceiling Thickness (mm): 10 / 12.5 / 15<br>Ceiling Thickness (mm): 10 / 12.5 / 15<br>Ceiling Thickness (in): 3/8 or 1/2 or 9/16<br>Min. Recessing Depth (mm): 150<br>Min. Recessing Depth (in): 5 $\frac{7}{8}$<br>Light Distribution: Adjustable / Downlight<br>Weight (kg): 0.856<br>Weight (lbs): 1.89<br>Fixture Finish: SSR / BKV / CWI / CRY / HAB / UFT / ITA / RUA / FTG / MYG /<br>LOD / PUS / FRO / FUP / KIA / POP / BLS / SPG / MEY / GOH / GUM / CHC /<br>COM / ABZ / JAG / OBR / MOS / ROR<br>Fixture Material: Aluminum Die Cast<br>Cut-out Measurements: 130mm / 5 1/8"<br>ELECTRICAL                                                                                                                                                                                                                                                                                                                                                                                                                                                                                                                                                                                                                                                                                                                                                                                                                                                                                                                                                                                                                                                                                                                                                                                                                                                                                                                                                                                                                                                                                                                                         | PHYSICAL                                                 |
| Diameter (in): 5 ½<br>Height (mm): 137<br>Height (in): 5 ½<br>Ceiling Thickness (mm): 10 / 12.5 / 15<br>Ceiling Thickness (mm): 10 / 12.5 / 15<br>Ceiling Thickness (in): 3/8 or 1/2 or 9/16<br>Min. Recessing Depth (mm): 150<br>Min. Recessing Depth (in): 5 ½<br>Light Distribution: Adjustable / Downlight<br>Weight (kg): 0.856<br>Weight (lbs): 1.89<br>Fixture Finish: SSR / BKV / CWI / CRY / HAB / UFT / ITA / RUA / FTG / MYG /<br>LOD / PUS / FRO / FUP / KIA / POP / BLS / SPG / MEY / GOH / GUM / CHC /<br>COM / ABZ / JAG / OBR / MOS / ROR<br>Fixture Material: Aluminum Die Cast<br>Cut-out Measurements: 130mm / 5 1/8"<br>ELECTRICAL                                                                                                                                                                                                                                                                                                                                                                                                                                                                                                                                                                                                                                                                                                                                                                                                                                                                                                                                                                                                                                                                                                                                                                                                                                                                                                                                                                                                                                                                                                                                                                                                   | Shape: Round                                             |
| Height (mm): 137<br>Height (im): 5 <sup>7</sup> / <sub>8</sub><br>Ceiling Thickness (mm): 10 / 12.5 / 15<br>Ceiling Thickness (in): 3/8 or 1/2 or 9/16<br>Min. Recessing Depth (mm): 150<br>Min. Recessing Depth (in): 5 <sup>7</sup> / <sub>8</sub><br>Light Distribution: Adjustable / Downlight<br>Weight (kg): 0.856<br>Weight (lbs): 1.89<br>Fixture Finish: SSR / BKV / CWI / CRY / HAB / UFT / ITA / RUA / FTG / MYG /<br>LOD / PUS / FRO / FUP / KIA / POP / BLS / SPG / MEY / GOH / GUM / CHC /<br>COM / ABZ / JAG / OBR / MOS / ROR<br>Fixture Material: Aluminum Die Cast<br>Cut-out Measurements: 130mm / 5 1/8"<br>ELECTRICAL                                                                                                                                                                                                                                                                                                                                                                                                                                                                                                                                                                                                                                                                                                                                                                                                                                                                                                                                                                                                                                                                                                                                                                                                                                                                                                                                                                                                                                                                                                                                                                                                               | Diameter (mm): 139                                       |
| Height (in): 5 $\frac{3}{8}$<br>Ceiling Thickness (mm): 10 / 12.5 / 15<br>Ceiling Thickness (in): 3/8 or 1/2 or 9/16<br>Min. Recessing Depth (mm): 150<br>Min. Recessing Depth (in): 5 $\frac{7}{8}$<br>Light Distribution: Adjustable / Downlight<br>Weight (kg): 0.856<br>Weight (lbs): 1.89<br>Fixture Finish: SSR / BKV / CWI / CRY / HAB / UFT / ITA / RUA / FTG / MYG /<br>LOD / PUS / FRO / FUP / KIA / POP / BLS / SPG / MEY / GOH / GUM / CHC /<br>COM / ABZ / JAG / OBR / MOS / ROR<br>Fixture Material: Aluminum Die Cast<br>Cut-out Measurements: 130mm / 5 1/8"<br>ELECTRICAL                                                                                                                                                                                                                                                                                                                                                                                                                                                                                                                                                                                                                                                                                                                                                                                                                                                                                                                                                                                                                                                                                                                                                                                                                                                                                                                                                                                                                                                                                                                                                                                                                                                               | Diameter (in): $5\frac{1}{2}$                            |
| Ceiling Thickness (mm): 10 / 12.5 / 15<br>Ceiling Thickness (in): 3/8 or 1/2 or 9/16<br>Min. Recessing Depth (mm): 150<br>Min. Recessing Depth (in): 5 $\frac{7}{6}$<br>Light Distribution: Adjustable / Downlight<br>Weight (kg): 0.856<br>Weight (lbs): 1.89<br>Fixture Finish: SSR / BKV / CWI / CRY / HAB / UFT / ITA / RUA / FTG / MYG /<br>LOD / PUS / FRO / FUP / KIA / POP / BLS / SPG / MEY / GOH / GUM / CHC /<br>COM / ABZ / JAG / OBR / MOS / ROR<br>Fixture Material: Aluminum Die Cast<br>Cut-out Measurements: 130mm / 5 1/8"<br>ELECTRICAL                                                                                                                                                                                                                                                                                                                                                                                                                                                                                                                                                                                                                                                                                                                                                                                                                                                                                                                                                                                                                                                                                                                                                                                                                                                                                                                                                                                                                                                                                                                                                                                                                                                                                               | Height (mm): 137                                         |
| Ceiling Thickness (in): 3/8 or 1/2 or 9/16<br>Min. Recessing Depth (mm): 150<br>Min. Recessing Depth (in): 5 $\frac{7}{8}$<br>Light Distribution: Adjustable / Downlight<br>Weight (kg): 0.856<br>Weight (lbs): 1.89<br>Fixture Finish: SSR / BKV / CWI / CRY / HAB / UFT / ITA / RUA / FTG / MYG /<br>LOD / PUS / FRO / FUP / KIA / POP / BLS / SPG / MEY / GOH / GUM / CHC /<br>COM / ABZ / JAG / OBR / MOS / ROR<br>Fixture Material: Aluminum Die Cast<br>Cut-out Measurements: 130mm / 5 1/8"<br>ELECTRICAL                                                                                                                                                                                                                                                                                                                                                                                                                                                                                                                                                                                                                                                                                                                                                                                                                                                                                                                                                                                                                                                                                                                                                                                                                                                                                                                                                                                                                                                                                                                                                                                                                                                                                                                                         | Height (in): 5 <sup>3</sup> / <sub>8</sub>               |
| Min. Recessing Depth (mm): 150<br>Min. Recessing Depth (in): 5 <sup>7</sup> / <sub>8</sub><br>Light Distribution: Adjustable / Downlight<br>Weight (kg): 0.856<br>Weight (lbs): 1.89<br>Fixture Finish: SSR / BKV / CWI / CRY / HAB / UFT / ITA / RUA / FTG / MYG /<br>LOD / PUS / FRO / FUP / KIA / POP / BLS / SPG / MEY / GOH / GUM / CHC /<br>COM / ABZ / JAG / OBR / MOS / ROR<br>Fixture Material: Aluminum Die Cast<br>Cut-out Measurements: 130mm / 5 1/8"<br>ELECTRICAL                                                                                                                                                                                                                                                                                                                                                                                                                                                                                                                                                                                                                                                                                                                                                                                                                                                                                                                                                                                                                                                                                                                                                                                                                                                                                                                                                                                                                                                                                                                                                                                                                                                                                                                                                                         | Ceiling Thickness (mm): 10 / 12.5 / 15                   |
| Min. Recessing Depth (in): 5 <sup>7</sup> / <sub>8</sub><br>Light Distribution: Adjustable / Downlight<br>Weight (kg): 0.856<br>Weight (lbs): 1.89<br>Fixture Finish: SSR / BKV / CWI / CRY / HAB / UFT / ITA / RUA / FTG / MYG /<br>LOD / PUS / FRO / FUP / KIA / POP / BLS / SPG / MEY / GOH / GUM / CHC /<br>COM / ABZ / JAG / OBR / MOS / ROR<br>Fixture Material: Aluminum Die Cast<br>Cut-out Measurements: 130mm / 5 1/8"<br>ELECTRICAL                                                                                                                                                                                                                                                                                                                                                                                                                                                                                                                                                                                                                                                                                                                                                                                                                                                                                                                                                                                                                                                                                                                                                                                                                                                                                                                                                                                                                                                                                                                                                                                                                                                                                                                                                                                                           | Ceiling Thickness (in): 3/8 or 1/2 or 9/16               |
| Light Distribution: Adjustable / Downlight<br>Weight (kg): 0.856<br>Weight (lbs): 1.89<br>Fixture Finish: SSR / BKV / CWI / CRY / HAB / UFT / ITA / RUA / FTG / MYG /<br>LOD / PUS / FRO / FUP / KIA / POP / BLS / SPG / MEY / GOH / GUM / CHC /<br>COM / ABZ / JAG / OBR / MOS / ROR<br>Fixture Material: Aluminum Die Cast<br>Cut-out Measurements: 130mm / 5 1/8"<br>ELECTRICAL                                                                                                                                                                                                                                                                                                                                                                                                                                                                                                                                                                                                                                                                                                                                                                                                                                                                                                                                                                                                                                                                                                                                                                                                                                                                                                                                                                                                                                                                                                                                                                                                                                                                                                                                                                                                                                                                       | Min. Recessing Depth (mm): 150                           |
| Weight (kg): 0.856<br>Weight (lbs): 1.89<br>Fixture Finish: SSR / BKV / CWI / CRY / HAB / UFT / ITA / RUA / FTG / MYG /<br>LOD / PUS / FRO / FUP / KIA / POP / BLS / SPG / MEY / GOH / GUM / CHC /<br>COM / ABZ / JAG / OBR / MOS / ROR<br>Fixture Material: Aluminum Die Cast<br>Cut-out Measurements: 130mm / 5 1/8"<br>ELECTRICAL                                                                                                                                                                                                                                                                                                                                                                                                                                                                                                                                                                                                                                                                                                                                                                                                                                                                                                                                                                                                                                                                                                                                                                                                                                                                                                                                                                                                                                                                                                                                                                                                                                                                                                                                                                                                                                                                                                                     | Min. Recessing Depth (in): 5 <sup>7</sup> / <sub>8</sub> |
| Weight (lbs): 1.89<br>Fixture Finish: SSR / BKV / CWI / CRY / HAB / UFT / ITA / RUA / FTG / MYG /<br>LOD / PUS / FRO / FUP / KIA / POP / BLS / SPG / MEY / GOH / GUM / CHC /<br>COM / ABZ / JAG / OBR / MOS / ROR<br>Fixture Material: Aluminum Die Cast<br>Cut-out Measurements: 130mm / 5 1/8"<br>ELECTRICAL                                                                                                                                                                                                                                                                                                                                                                                                                                                                                                                                                                                                                                                                                                                                                                                                                                                                                                                                                                                                                                                                                                                                                                                                                                                                                                                                                                                                                                                                                                                                                                                                                                                                                                                                                                                                                                                                                                                                           | Light Distribution: Adjustable / Downlight               |
| Fixture Finish: SSR / BKV / CWI / CRY / HAB / UFT / ITA / RUA / FTG / MYG /<br>LOD / PUS / FRO / FUP / KIA / POP / BLS / SPG / MEY / GOH / GUM / CHC /<br>COM / ABZ / JAG / OBR / MOS / ROR<br>Fixture Material: Aluminum Die Cast<br>Cut-out Measurements: 130mm / 5 1/8"<br>ELECTRICAL                                                                                                                                                                                                                                                                                                                                                                                                                                                                                                                                                                                                                                                                                                                                                                                                                                                                                                                                                                                                                                                                                                                                                                                                                                                                                                                                                                                                                                                                                                                                                                                                                                                                                                                                                                                                                                                                                                                                                                 | Weight (kg): 0.856                                       |
| LOD / PUS / FRO / FUP / KIA / POP / BLS / SPG / MEY / GOH / GUM / CHC /<br>COM / ABZ / JAG / OBR / MOS / ROR<br>Fixture Material: Aluminum Die Cast<br>Cut-out Measurements: 130mm / 5 1/8"<br>ELECTRICAL                                                                                                                                                                                                                                                                                                                                                                                                                                                                                                                                                                                                                                                                                                                                                                                                                                                                                                                                                                                                                                                                                                                                                                                                                                                                                                                                                                                                                                                                                                                                                                                                                                                                                                                                                                                                                                                                                                                                                                                                                                                | Weight (lbs): 1.89                                       |
| Cut-out Measurements: 130mm / 5 1/8"<br>ELECTRICAL                                                                                                                                                                                                                                                                                                                                                                                                                                                                                                                                                                                                                                                                                                                                                                                                                                                                                                                                                                                                                                                                                                                                                                                                                                                                                                                                                                                                                                                                                                                                                                                                                                                                                                                                                                                                                                                                                                                                                                                                                                                                                                                                                                                                       |                                                          |
| ELECTRICAL                                                                                                                                                                                                                                                                                                                                                                                                                                                                                                                                                                                                                                                                                                                                                                                                                                                                                                                                                                                                                                                                                                                                                                                                                                                                                                                                                                                                                                                                                                                                                                                                                                                                                                                                                                                                                                                                                                                                                                                                                                                                                                                                                                                                                                               | Fixture Material: Aluminum Die Cast                      |
|                                                                                                                                                                                                                                                                                                                                                                                                                                                                                                                                                                                                                                                                                                                                                                                                                                                                                                                                                                                                                                                                                                                                                                                                                                                                                                                                                                                                                                                                                                                                                                                                                                                                                                                                                                                                                                                                                                                                                                                                                                                                                                                                                                                                                                                          | Cut-out Measurements: 130mm / 5 1/8"                     |
| l amp Type: I ED (Zhaga Standard)                                                                                                                                                                                                                                                                                                                                                                                                                                                                                                                                                                                                                                                                                                                                                                                                                                                                                                                                                                                                                                                                                                                                                                                                                                                                                                                                                                                                                                                                                                                                                                                                                                                                                                                                                                                                                                                                                                                                                                                                                                                                                                                                                                                                                        | ELECTRICAL                                               |
|                                                                                                                                                                                                                                                                                                                                                                                                                                                                                                                                                                                                                                                                                                                                                                                                                                                                                                                                                                                                                                                                                                                                                                                                                                                                                                                                                                                                                                                                                                                                                                                                                                                                                                                                                                                                                                                                                                                                                                                                                                                                                                                                                                                                                                                          | Lamp Type: LED (Zhaga Standard)                          |