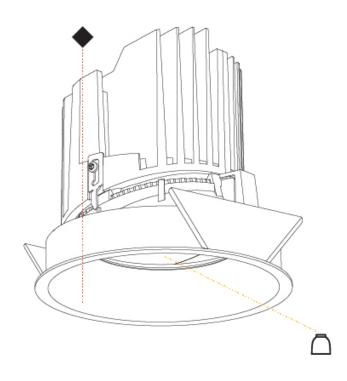

### GENERAL

| Series: Bioniq                                                                                                                                                                              |
|---------------------------------------------------------------------------------------------------------------------------------------------------------------------------------------------|
| Subseries: Bioniq Round Semi Adjustable                                                                                                                                                     |
| Brand: Prolicht                                                                                                                                                                             |
| Division: Architectural                                                                                                                                                                     |
| Mounting Type: Recessed                                                                                                                                                                     |
| Mounting Location: Ceiling                                                                                                                                                                  |
| Subcategory: Downlight                                                                                                                                                                      |
| PHYSICAL                                                                                                                                                                                    |
| Shape: Round                                                                                                                                                                                |
| Diameter (mm): 139                                                                                                                                                                          |
| Diameter (in): 5 <sup>1</sup> / <sub>2</sub>                                                                                                                                                |
| Height (mm): 137                                                                                                                                                                            |
| Height (in): $5\frac{3}{8}$                                                                                                                                                                 |
| Ceiling Thickness (mm): 10 / 12.5 / 15                                                                                                                                                      |
| Ceiling Thickness (in): 3/8 or 1/2 or 9/16                                                                                                                                                  |
| Min. Recessing Depth (mm): 150                                                                                                                                                              |
| Min. Recessing Depth (in): $5\frac{7}{8}$                                                                                                                                                   |
| Light Distribution: Adjustable / Downlight                                                                                                                                                  |
| Weight (kg): 0.856                                                                                                                                                                          |
| Weight (lbs): 1.89                                                                                                                                                                          |
| Fixture Finish: SSR / BKV / CWI / CRY / HAB / UFT / ITA / RUA / FTG / MYG /<br>LOD / PUS / FRO / FUP / KIA / POP / BLS / SPG / MEY / GOH / GUM / CHC /<br>COM / ABZ / JAG / OBR / MOS / ROR |
| Fixture Material: Aluminum Die Cast                                                                                                                                                         |
| Cut-out Measurements: 130mm / 5 1/8"                                                                                                                                                        |
| ELECTRICAL                                                                                                                                                                                  |
| Lamp Type: LED (Zhaga Standard)                                                                                                                                                             |
| Input Wattage (W): 28.6                                                                                                                                                                     |
| Total Output Wattage (W): 26                                                                                                                                                                |
| Dimming: Tri-Mode (Non-Dimming and Phase Dimming (120Vac only)<br>and 0-10V Dimming)                                                                                                        |

#### OPTICAL

Reflector°: 20 / 40 / 60

Adjustability: Rotational 355°; Tilt 10°