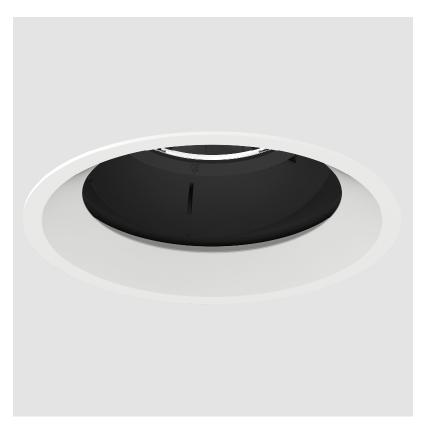

# **BIONIQ ROUND SEMI ADJUSTABLE RECESSED**

### GENERAL

| Series: Bioniq                                                                                                                                                                              |
|---------------------------------------------------------------------------------------------------------------------------------------------------------------------------------------------|
| Subseries: Bioniq Round Semi Adjustable                                                                                                                                                     |
| Brand: Prolicht                                                                                                                                                                             |
| Division: Architectural                                                                                                                                                                     |
| Mounting Type: Recessed                                                                                                                                                                     |
| Mounting Location: Ceiling                                                                                                                                                                  |
| Subcategory: Downlight                                                                                                                                                                      |
| PHYSICAL                                                                                                                                                                                    |
| Shape: Round                                                                                                                                                                                |
| Diameter (mm): 139                                                                                                                                                                          |
| Diameter (in): 5 <sup>1</sup> / <sub>2</sub>                                                                                                                                                |
| Height (mm): 137                                                                                                                                                                            |
| Height (in): $5\frac{3}{8}$                                                                                                                                                                 |
| Ceiling Thickness (mm): 10 / 12.5 / 15                                                                                                                                                      |
| Ceiling Thickness (in): 3/8 or 1/2 or 9/16                                                                                                                                                  |
| Min. Recessing Depth (mm): 150                                                                                                                                                              |
| Min. Recessing Depth (in): $5\frac{7}{8}$                                                                                                                                                   |
| Light Distribution: Adjustable / Downlight                                                                                                                                                  |
| Weight (kg): 0.856                                                                                                                                                                          |
| Weight (lbs): 1.89                                                                                                                                                                          |
| Fixture Finish: SSR / BKV / CWI / CRY / HAB / UFT / ITA / RUA / FTG / MYG /<br>LOD / PUS / FRO / FUP / KIA / POP / BLS / SPG / MEY / GOH / GUM / CHC /<br>COM / ABZ / JAG / OBR / MOS / ROR |
| Fixture Material: Aluminum Die Cast                                                                                                                                                         |
| Cut-out Measurements: 130mm / 5 1/8"                                                                                                                                                        |
| ELECTRICAL                                                                                                                                                                                  |
| Lamp Type: LED (Zhaga Standard)                                                                                                                                                             |
| Input Wattage (W): 28.6                                                                                                                                                                     |
| Total Output Wattage (W): 26                                                                                                                                                                |
| Dimming: Tri-Mode (Non-Dimming and Phase Dimming (120Vac only)<br>and 0-10V Dimming)                                                                                                        |